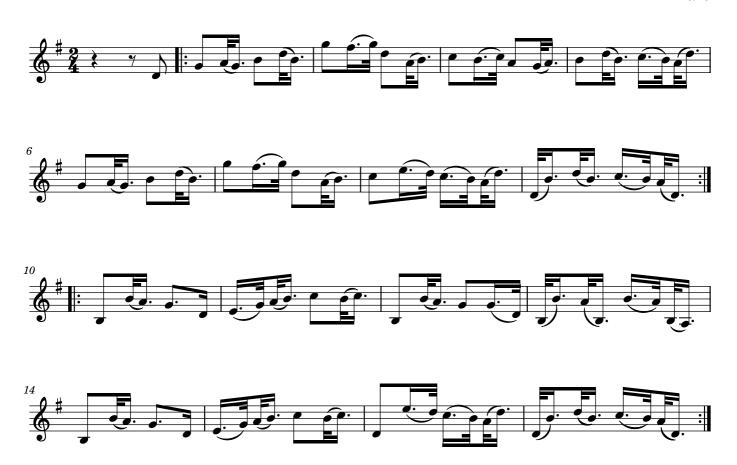

## $\underset{\mathsf{Composed by John \, C \, Grant}}{\mathbf{A \, Scottish \, Memory}}$