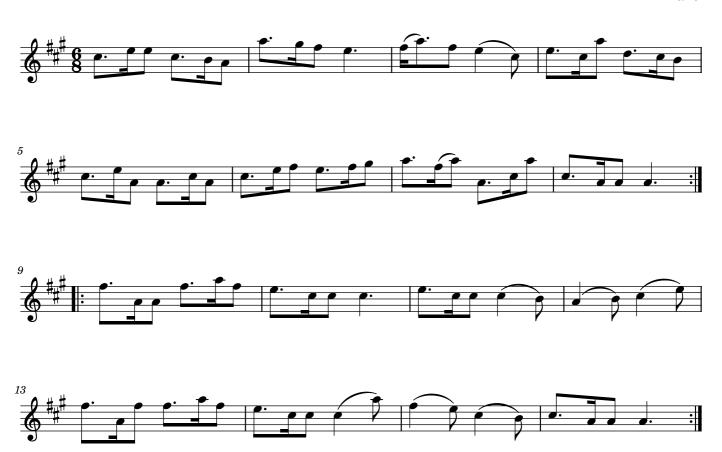

## $\underset{\mathsf{Composed by John \, C \, Grant}}{\mathbf{A \, Scottish \, Memory}}$