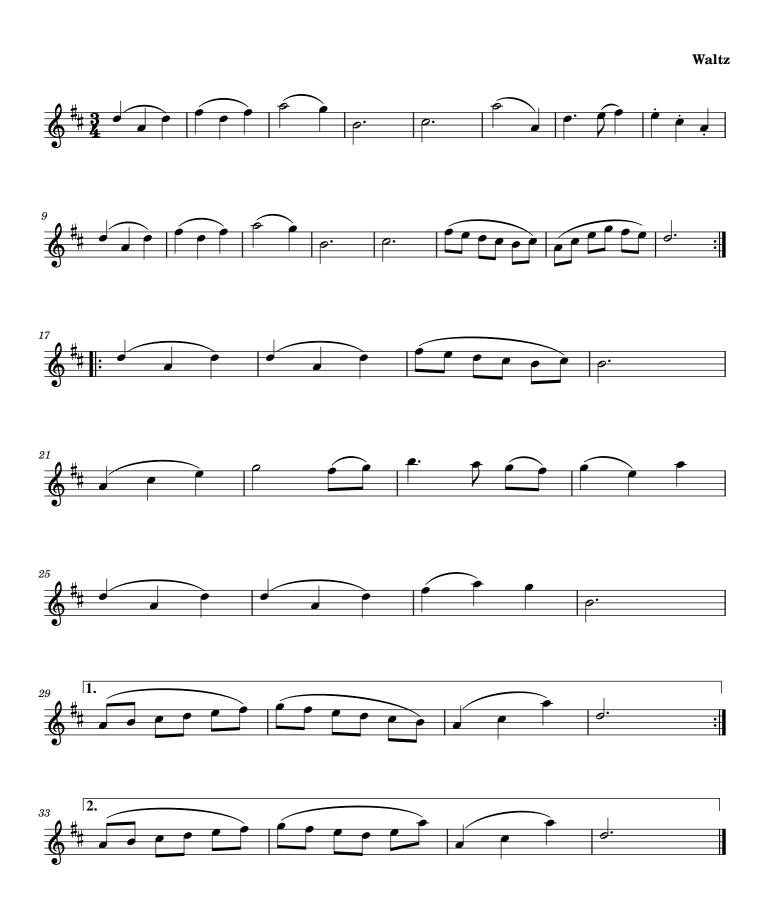

# $\begin{array}{c} \textbf{Iain and Janice Shand} \\ \textbf{Composed by John C Grant} \end{array}$

Waltz