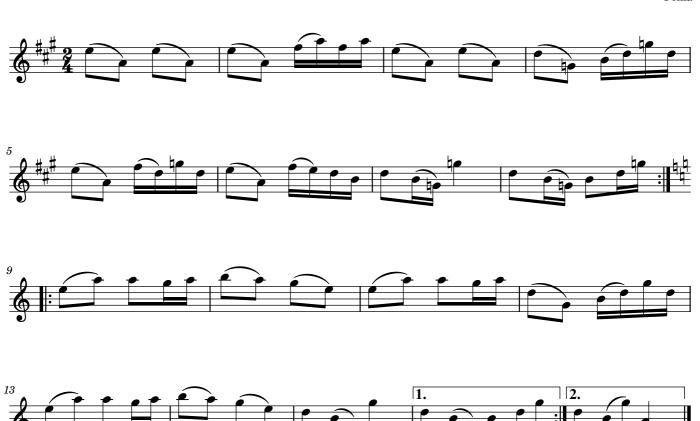

## $\underset{\mathsf{Composed by John \, C \, Grant}}{\mathbf{A \, Scottish \, Memory}}$